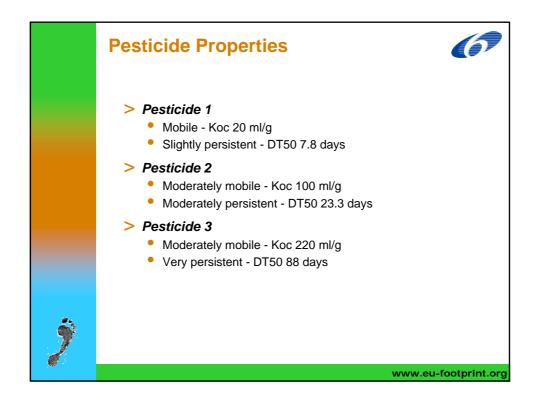

|          | Speari              | nan Co                                                                                      | orrelations – | Leachi | ng Example  | 67           |  |
|----------|---------------------|---------------------------------------------------------------------------------------------|---------------|--------|-------------|--------------|--|
|          |                     | Ludford soil                                                                                |               |        |             |              |  |
|          | Pesti               | cide 1                                                                                      | Pesticide 2   |        | Pesticide 3 |              |  |
|          | L50                 | -0.648                                                                                      | WRA_nov_apr   | 0.862  | WRA_oct_apr | <u>0.973</u> |  |
|          | R10                 | 0.494                                                                                       | WRA_nov_mar   | 0.822  | WRA_nov_apr | 0.971        |  |
|          | <b>R61</b>          | 0.487                                                                                       | WRA_oct_apr   | 0.813  | WRA_sep_apr | 0.925        |  |
|          | C100                | -0.474                                                                                      | WRA_sep_apr   | 0.789  | WRA_oct_mar | 0.918        |  |
|          | R20                 | 0.463                                                                                       | WRA_oct_mar   | 0.787  | WRA_nov_mar | 0.869        |  |
| Ŷ        | st                  | The top 5<br>correlated<br>variables are<br>shown for each<br>soil-pesticide<br>combination |               |        |             |              |  |
| <b>S</b> | www.eu-footprint.or |                                                                                             |               |        |             |              |  |