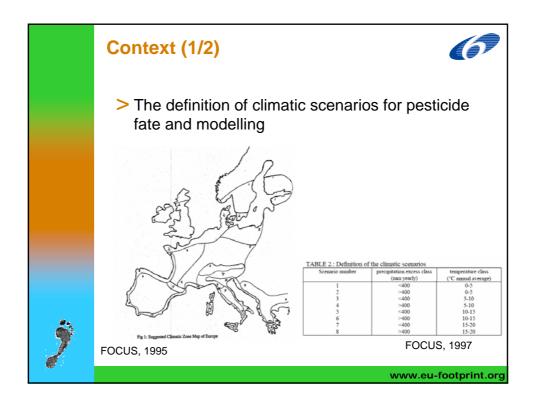

|          | Speari              | nan Co                                                                                      | orrelations – | Leachi | ng Example  | 67           |  |
|----------|---------------------|---------------------------------------------------------------------------------------------|---------------|--------|-------------|--------------|--|
|          |                     | Ludford soil                                                                                |               |        |             |              |  |
|          | Pesti               | cide 1                                                                                      | Pesticide 2   |        | Pesticide 3 |              |  |
|          | L50                 | -0.