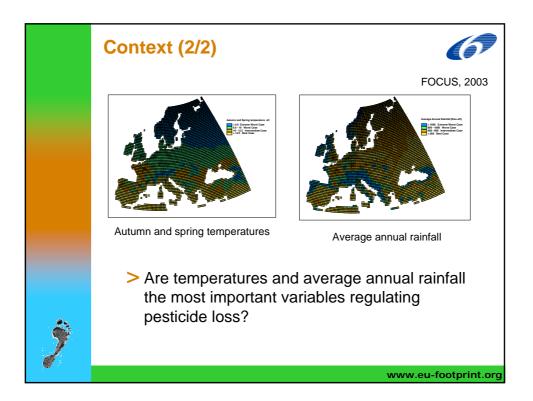

|          | Speari              | nan Co                                                                                      | orrelations – | Leachi | ng Example  | 67           |  |
|----------|---------------------|---------------------------------------------------------------------------------------------|---------------|--------|-------------|--------------|--|
|          |                     | Ludford soil                                                                                |               |        |             |              |  |
|          | Pesti               | cide 1                                                                                      | Pesticide 2   |        | Pesticide 3 |              |  |
|          | L50                 | -0.64