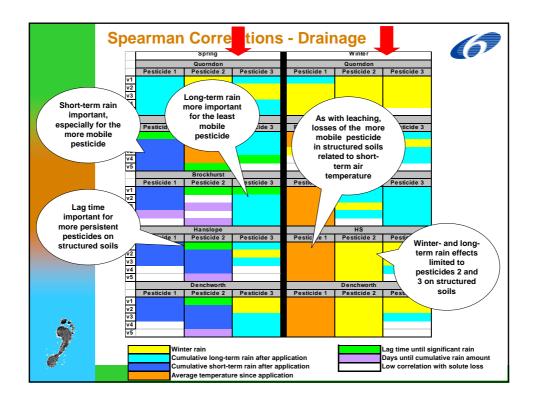

|          | Speari              | nan Co                                                                                      | orrelations – | Leachi | ng Example  | 67           |  |
|----------|---------------------|---------------------------------------------------------------------------------------------|---------------|--------|-------------|--------------|--|
|          |                     | Ludford soil                                                                                |               |        |             |              |  |
|          | Pesti               | cide 1                                                                                      | Pesticide 2   |        | Pesticide 3 |              |  |
|          | L50                 | -0.648                                                                                      | WRA_nov_apr   | 0.862  | WRA_oct_apr | <u>0.973</u> |  |
|          | R10                 | 0.494                                                                                       | WRA_nov_mar   | 0.822  | WRA_nov_apr | 0.971        |  |
|          | <b>R61</b>          | 0.487                                                                                       | WRA_oct_apr   | 0.813  | WRA_sep_apr | 0.925        |  |
|          | C100                | -0.474                                                                                      | WRA_sep_apr   | 0.789  | WRA_oct_mar | 0.918        |  |
|          | R20                 | 0.463                                                                                       | WRA_oct_mar   | 0.787  | WRA_nov_mar | 0.869        |  |
| Ŷ        | st                  | The top 5<br>correlated<br>variables are<br>shown for each<br>soil-pesticide<br>combination |               |        |             |              |  |
| <b>S</b> | www.eu-footprint.or |                                                                                             |               |        |             |              |  |