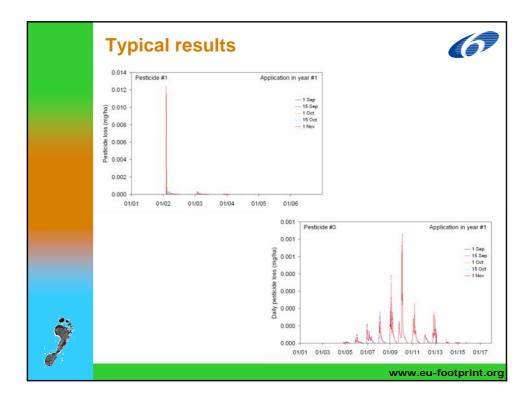

|          | Speari              | nan Co                                                                                      | orrelations – | Leachi | ng Example  | 67           |  |
|----------|---------------------|---------------------------------------------------------------------------------------------|---------------|--------|-------------|--------------|--|
|          |                     | Ludford soil                                                                                |               |        |             |              |  |
|          | Pesti               | cide 1                                                                                      | Pesticide 2   |        | Pesticide 3 |              |  |
|          | L50                 | -0.648                                                                                      | WRA_nov_apr   | 0.862  | WRA_oct_apr | <u>0.973</u> |  |
|          | R10                 | 0.494                                                                                       | WRA_nov_mar   | 0.822  | WRA_nov_apr | 0.971        |  |
|          | <b>R61</b>          | 0.487                                                                                       | WRA_oct_apr   | 0.813  | WRA_sep_apr | 0.925        |  |
|          | C100                | -0.474                                                                                      | WRA_sep_apr   | 0.789  | WRA_oct_mar | 0.918        |  |
|          | R20                 | 0.463                                                                                       | WRA_oct_mar   | 0.787  | WRA_nov_mar | 0.869        |  |
| Ŷ        | st                  | The top 5<br>correlated<br>variables are<br>shown for each<br>soil-pesticide<br>combination |               |        |             |              |  |
| <b>S</b> | www.eu-footprint.or |                                                                                             |               |        |             |              |  |