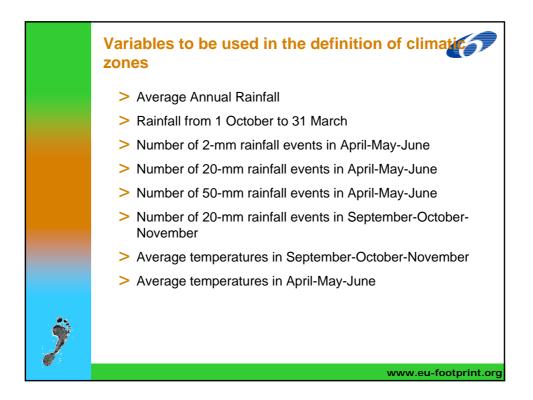

| 0.813  | WRA_sep_apr | 0.925        |  |
|          | C100                | -0.474                                                                                      | WRA_sep_apr   | 0.789  | WRA_oct_mar | 0.918        |  |
|          | R20                 | 0.463                                                                                       | WRA_oct_mar   | 0.787  | WRA_nov_mar | 0.869        |  |
| Ŷ        | st                  | The top 5<br>correlated<br>variables are<br>shown for each<br>soil-pesticide<br>combination |               |        |             |              |  |
| <b>S</b> | www.eu-footprint.or |                                                                                             |               |        |             |              |  |