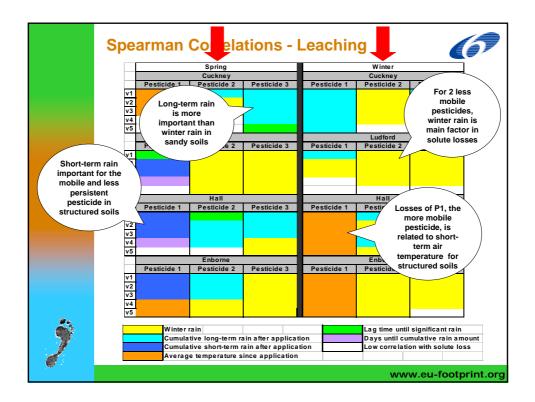

|          | Speari              | nan Co                                                                                      | orrelations – | Leachi | ng Example  | 67           |  |
|----------|---------------------|---------------------------------------------------------------------------------------------|---------------|--------|-------------|--------------|--|
|          |                     | Ludford soil                                                                                |               |        |             |              |  |
|          | Pesti               | cide 1                                                                                      | Pesticide 2   |        | Pesticide 3 |              |  |
|          | L50                 | -0.648                                                                                      | WRA_nov_apr   | 0.862  | WRA_oct_apr | <u>0.973</u> |  |
|          | R10                 | 0.494                                                                                       | WRA_nov_mar   | 0.822  | WRA_nov_apr | 0.971        |  |
|          | <b>R61</b>          | 0.487                                                                                       | WRA_oct_apr   | 0.813  | WRA_sep_apr | 0.925        |  |
|          | C100                | -0.474                                                                                      | WRA_sep_apr   | 0.789  | WRA_oct_mar | 0.918        |  |
|          | R20                 | 0.463                                                                                       | WRA_oct_mar   | 0.787  | WRA_nov_mar | 0.869        |  |
| Ŷ        | st                  | The top 5<br>correlated<br>variables are<br>shown for each<br>soil-pesticide<br>combination |               |        |             |              |  |
| <b>S</b> | www.eu-footprint.or |                                                                                             |               |        |             |              |  |